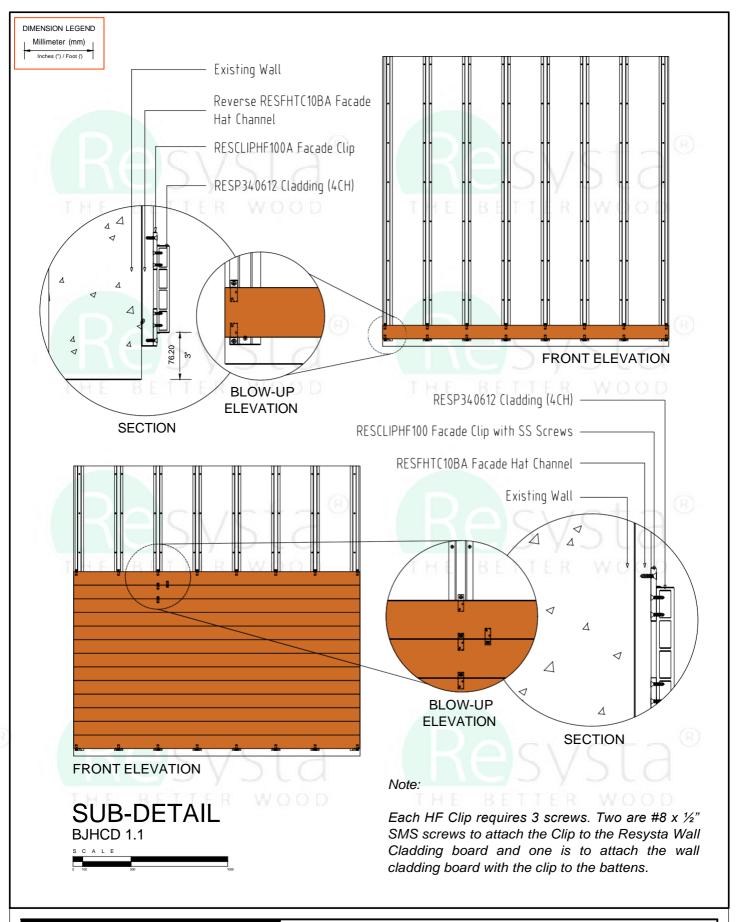

cladding boards at the ends, please consider Resysta Expansion.

Note:

Remove adhesive strip cover film. Center Hollow Cap on the end of the plank and apply with firm pressure all around the center supports.

## Note:

Be sure that all surfaces are clean and free of debris such as dust, dirt, oils and paints. Remove adhesive strip cover film. Center Hollow Cap on the end of the plank and apply with firm pressure all around the center supports.