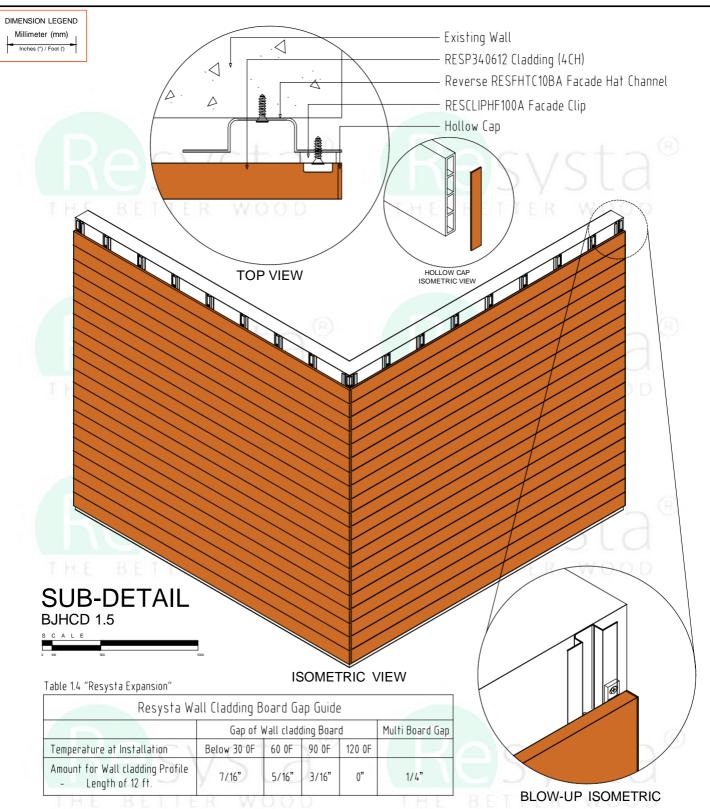

cladding boards at the ends, please consider Resysta Expansion.

Note:

Remove adhesive strip cover film. Center Hollow Cap on the end of the plank and apply with firm pressure all around the center supports.

## Note:

Be sure that all surfaces are clean and free of debris such as dust, dirt, oils and paints. Remove adhesive strip cover film. Center Hollow Cap on the end of the plank and apply with firm pressure all around the center supports.