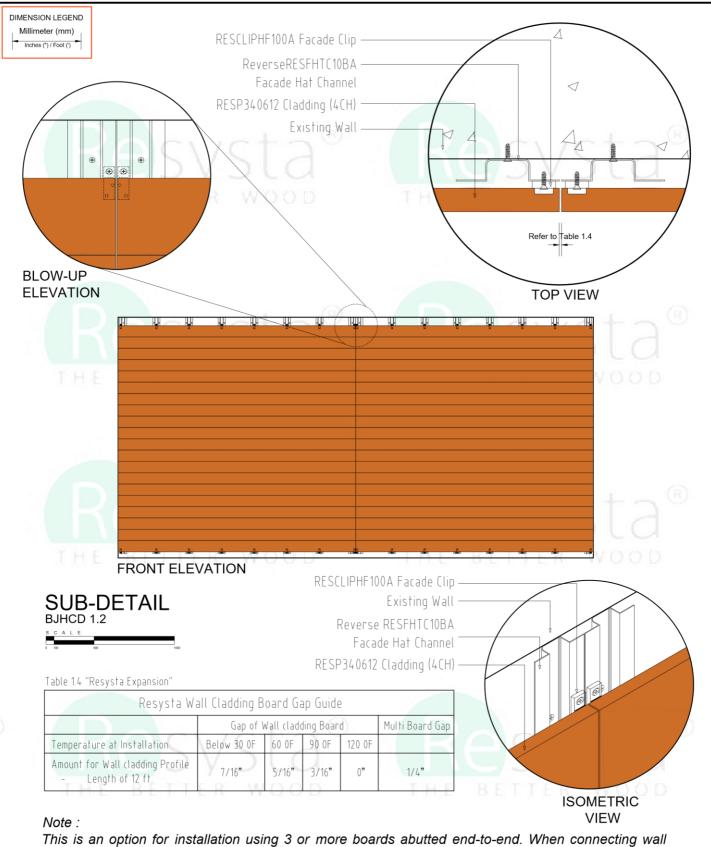

cladding boards at the ends, please consider Resysta Expansion.

Note:

Remove adhesive strip cover film. Center Hollow Cap on the end of the plank and apply with firm pressure all around the center supports.