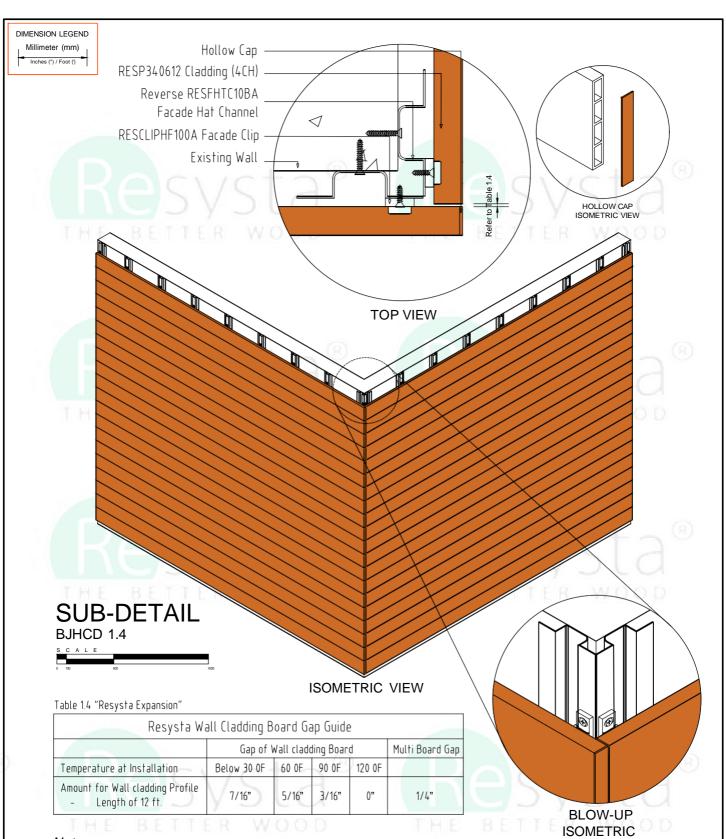

cladding boards at the ends, please consider Resysta Expansion.

Note:

Remove adhesive strip cover film. Center Hollow Cap on the end of the plank and apply with firm pressure all around the center supports.

## Note:

Be sure that all surfaces are clean and free of debris such as dust, dirt, oils and paints. Remove adhesive strip cover film. Center Hollow Cap on the end of the plank and apply with firm pressure all around the center supports.