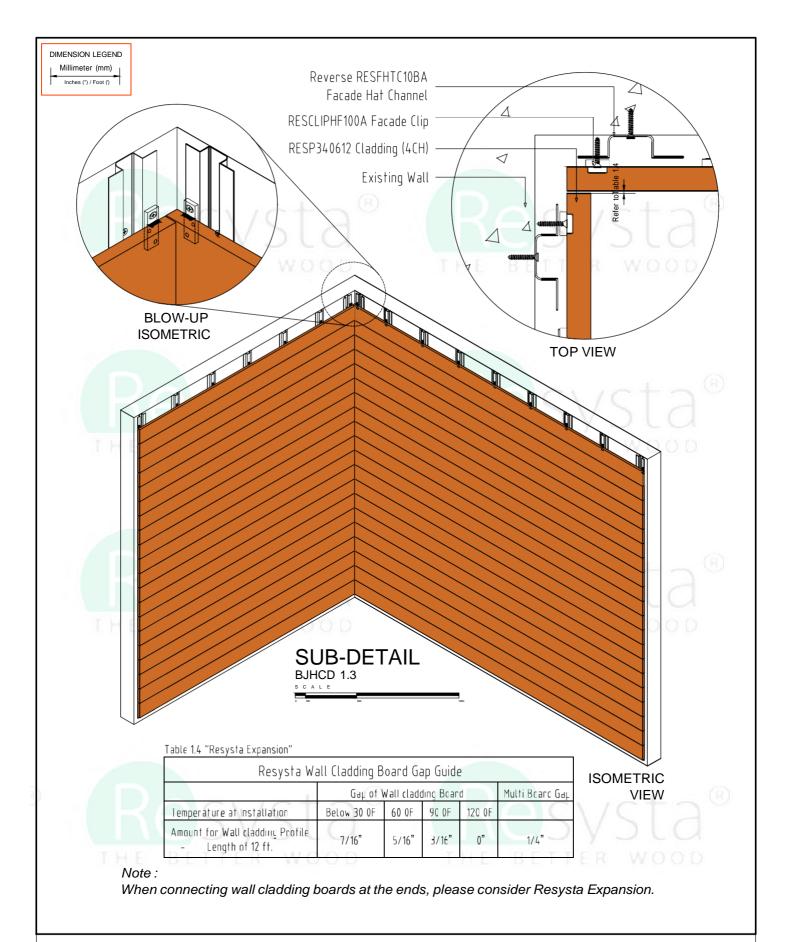

cladding boards at the ends, please consider Resysta Expansion.

Note:

Remove adhesive strip cover film. Center Hollow Cap on the end of the plank and apply with firm pressure all around the center supports.