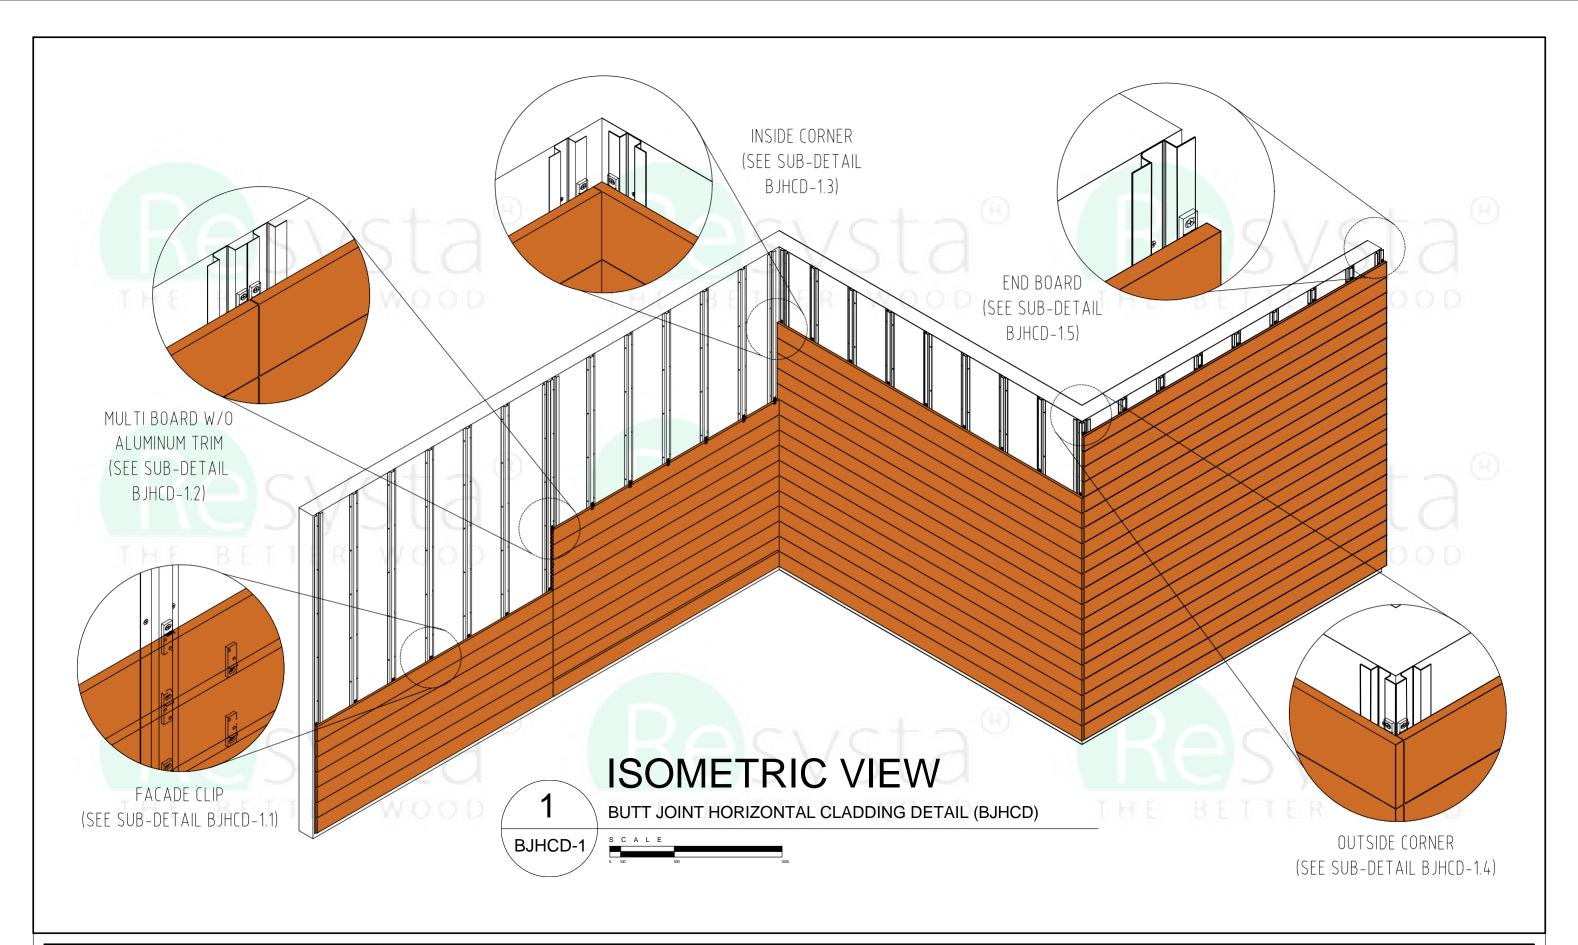

N O T E

THIS DRAWING AS AN INSTRUMENT OF SERVICE. IS THE PROPERTY OF R E S Y S T A AND AS SUCH MUST NOT BE REPRODUCED OR COPIED IN PART OR IN WHOLE WITHOUT THE PERMISSION OF THE AUTHOR.

BUTT JOINT HORIZONTAL CLADDING

|  | SPECIFICATION |             | SHEET CONTENT  | SHEET SIZE | DRAWING NO. |
|--|---------------|-------------|----------------|------------|-------------|
|  | TYPICAI       | DRAWING     | ISOMETRIC VIEW | A3         | BJHCD-01    |
|  |               |             | BLOW-UP DETAIL |            | טאוונט-עו   |
|  |               |             |                | DATE       | REVISION    |
|  |               |             |                |            |             |
|  | CAD BY:       | CHECKED BY: |                | 21.07.22   | 0           |
|  | M.T.C.        | C.R.E       |                |            |             |